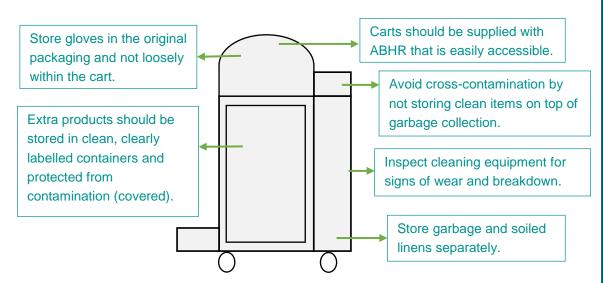

### **Cleaning Cart Organization**

#### **Cleaning Cart Do's and Don'ts**

|              | DO                                   |   | DON'T                                 |
|--------------|--------------------------------------|---|---------------------------------------|
| $\checkmark$ | Clean cart thoroughly at the end of  | × | Do NOT store personal items, food, or |
|              | each shift or day                    |   | beverages on or inside cart           |
| $\checkmark$ | Keep cart locked and in a            | × | Do NOT bring cart into resident or    |
|              | designated area when unattended,     |   | client rooms                          |
|              | stored, and not in use               |   |                                       |
| $\checkmark$ | Ensure there are adequate            | × | Do NOT combine clean and soiled       |
|              | supplies for duration of shift       |   | items (e.g., used and clean cloths)   |
| $\checkmark$ | Wear recommended PPE (e.g.,          | × | Do NOT use spray bottles (use         |
|              | eye protection) when there is a risk |   | squeeze bottles instead)              |
|              | of splashes or sprays                |   |                                       |